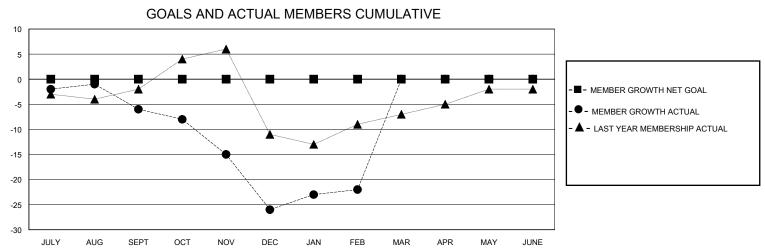

## District 6 C

Results as of: 2/29/2024

| GMT:                  |               | GMT CA    |               |                       |                       |                         |                                                    |  |
|-----------------------|---------------|-----------|---------------|-----------------------|-----------------------|-------------------------|----------------------------------------------------|--|
|                       | Club          | s         |               | Members               |                       |                         |                                                    |  |
| RESULTS FOR 2023-2024 |               |           |               | RESULTS FOR 2023-2024 |                       |                         |                                                    |  |
| QUARTER               | NEW CLUB GOAL | NEW CLUBS | DROPPED CLUBS | QUARTER MEMB          | ER GROWTH NET<br>GOAL | MEMBER GROWTH<br>ACTUAL | DROPPED<br>MEMBERS ACTUAL<br>(including transfers) |  |
| JULY/AUG/SEPT         | 0             | 0         | 0             | JULY/AUG/SEPT         | 0                     | 8                       | 12                                                 |  |
| OCT/NOV/DEC           | 1             | 0         | 0             | OCT/NOV/DEC           | 0                     | 9                       | 28                                                 |  |
| JAN/FEB/MAR           | 0             | 0         | 0             | JAN/FEB/MAR           | 0                     | 11                      | 5                                                  |  |
| APR/MAY/JUNE          | 0             | 0         | 0             | APR/MAY/JUNE          | 0                     | 0                       | 0                                                  |  |